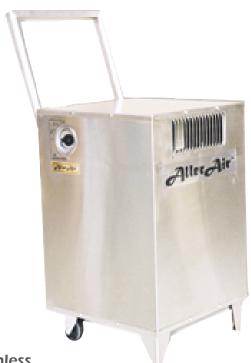

# **6000 D Stainless**

# Stainless Steel, Hygienic and Portable

Traps dust particles, odors, gases, airborne chemicals and mold toxins Ideal for hygienic situations: hospitals, clean rooms, kitchens, and hotels.

## High efficiency filtering system

- Cleanable Pre-filter
- 2 Anti-microbial filters
- Micro particulate filter
- 28 to 36 lbs. activated carbon filter
- 3 speed fan from 200 to 400 CFM
- Easily portable with tilt back handle
- Stainless stell body
- 1 or 2 year warranty
- UV opton